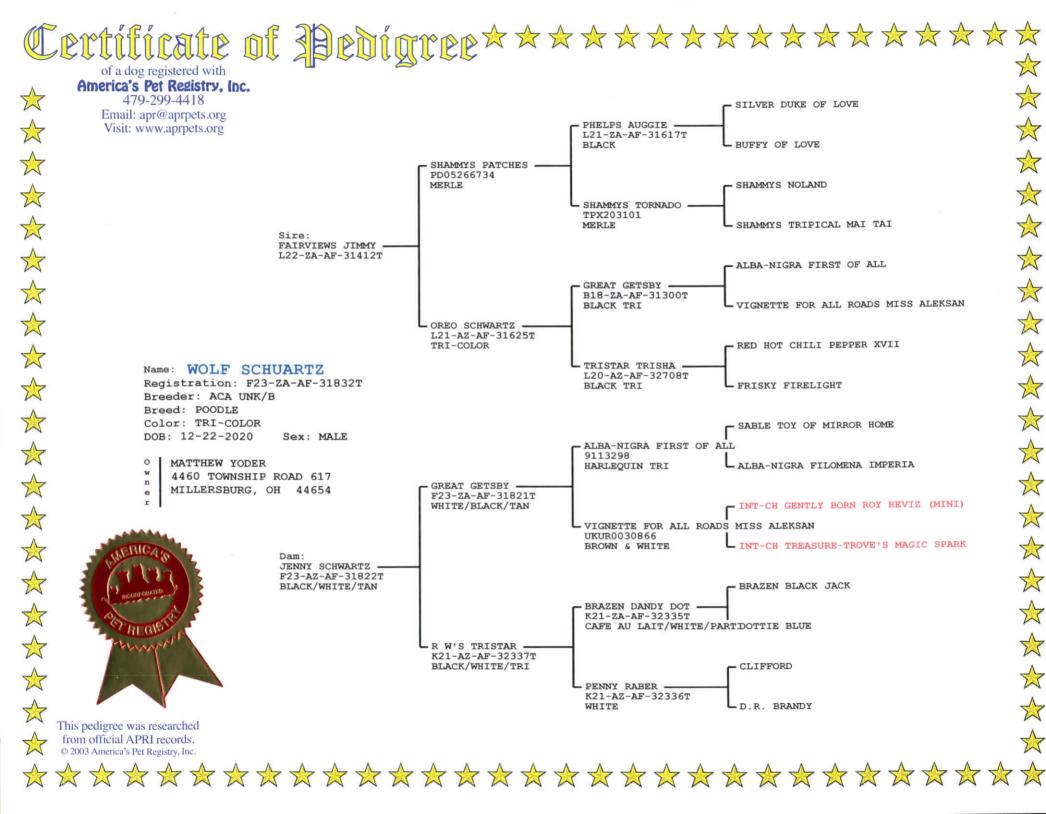

NAME: Wolf Schuartz REGISTRATION NUMBER: OH-ABA-2035824-001 Internet Access Code: OH7554685 BREED: POODLE WHELPED: 12/22/2020 COLORS: Tri-Color

SEX: Male

CERTIFICATE ISSUE DATE: 09/21/2023

SIRE: Fairviews Jimmy Tri-Color IN-ABA-1888035-005

DAM: Jenny Schwartz

F23-AZ-AF-31822T

CURRENT OWNER: Matthew Yoder 4460 TR 617 Millersburg, OH 44654 USA This certificate bears witness that

0

R

FATRVIEWS JIMMY

Dam: JENNY SCHWARTZ

Sire's Reg. Number: L22-ZA-AF-31412T

Dam's Reg. Number: F23-AZ-AF-31822T

D

**AMERICA'S PET REGISTRY** 

WOLF SCHUARTZ

whose registration number is

F23-ZA-AF-31832T

is registered with America's Pet Registry Sire: FATRVIE

Breed: POODLE Sex: MALE Color: TRI-COLOR Birthdate: 12-22-2020 This dog is owned by: MATTHEW YODER 4460 TOWNSHIP ROAD 617 MILLERSBURG OH 44654

Breeder: ACA UNK/B

pawprint USDA No: 31B0209 NINICA1924099002T

approval

B72366

16

QUALITY & INTEGRITY SINCE 1992 CERTIFICATE OF REGISTRATION

Issue Date: 08-30-2023